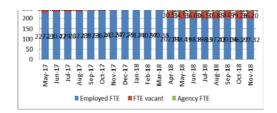

|                                | 0.00        | 0.00         | 0.00%            | 7.58%                        | 48.05           | 38.77           | 43.00                 | 9.28       |
| Adult Services<br>(Excluding<br>LLS) |                                                    |                                | 2           | 0            | 0.92%            | 10.66%                       | 233.52          | 197.32          | 218.00                | 36.20      |





|        | Chart 3. Social Workers: ASC and LLS Agency FTE :<br>Budgeted FTE |
|--------|-------------------------------------------------------------------|
| 16.00% | 14.1214.1214.20%                                                  |
| 14.00% | 11/0311.1010.8011.23% 11.68%<br>10.12%                            |











 $\sim$ 

10.00% 7.47%8.03%8.42%8.48%8.03%8.84%



|                    |            | November 2018 |                               |                                                        |                   |  |  |  |
|--------------------|------------|---------------|-------------------------------|--------------------------------------------------------|-------------------|--|--|--|
| Vacancy Gap<br>(%) | Agency FTE | Agency %      | Actual<br>Capacity<br>Gap FTE | Actual<br>Capacity<br>Gap (%)<br>(including<br>Agency) | Lost Time<br>Rate |  |  |  |
|                    |            |               |                               |                                                        |                   |  |  |  |
| 9.41%              | 0.00       | 0.00%         | 3.96