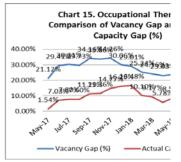

0.8214.1310.67% 10.8410.72%

76

83\$5.33\$5.55\$5.37\$5.99\$6.68%

01%4.20%<sup>4.38%</sup>3.77%<sup>5.04%5.96%5.89%</sup>

North With Base Spin Court Worth

Gap (%)