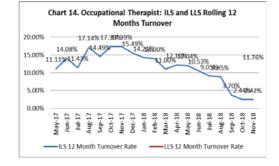

|  |
| Adult Services   | Independent<br>Living Service<br>Countywide | RIS                                                    | 0.00        | 0.00         | 0.00%            | 7.14%                        | 18.39           | 13.37           | 16.00                 | 5.02       |  |

| Adult Services |                                            | 0.81 | 0.00 | 5.88% | 11.76% | 18.38 | 15.07 | 17.00 | 3.31  |
|----------------|--------------------------------------------|------|------|-------|--------|-------|-------|-------|-------|
|                | Living Service<br>Countywide<br>(Excluding |      |      |       |        |       |       |       |       |
| Adult Services | LLS)                                       | 0.00 | 0.00 | 0.00% | 2.42%  | 67.89 | 57.70 | 74.00 | 10.19 |













|                    |            |          | November 2018                 |                                                        |                   |  |  |  |  |
|--------------------|------------|----------|-------------------------------|--------------------------------------------------------|-------------------|--|--|--|--|
| Vacancy Gap<br>(%) | Agency FTE | Agency % | Actual<br>Capacity<br>Gap FTE | Actual<br>Capacity<br>Gap (%)<br>(including<br>Agency) | Lost Time<br>Rate |  |  |  |  |
|                    |            |          |                               |                                                        |                   |  |  |  |  |
| -5.26%             | 0.00       | 0.00%    | -0.28                         | -5.30%