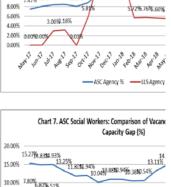

November 2018

as a percentage of

|          |             | Chart 4. ASC Social Workers: Comparison of Starters and<br>Leavers |  |
|----------|-------------|--------------------------------------------------------------------|--|
| of Staff | 5<br>4<br>3 | 45                                                                 |  |