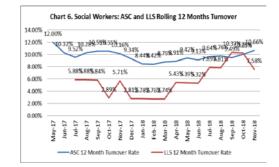

|        | Chart 3. Social Workers: ASC and LLS Agency FTE :<br>Budgeted FTE |
|--------|-------------------------------------------------------------------|
| 16.00% | 14.1214.1214.20%                                                  |
| 14.00% | 11/0311.1010.8011.23% 11.68%<br>10.12%                            |

 $\sim$ 

10.00% 7.47%8.03%8.42%8.48%8.03%8.84%

|                    |            | November 2018 |                               |                                                        |                   |  |  |  |
|--------------------|------------|---------------|-------------------------------|--------------------------------------------------------|-------------------|--|--|--|
| Vacancy Gap<br>(%) | Agency FTE | Agency %      | Actual<br>Capacity<br>Gap FTE | Actual<br>Capacity<br>Gap (%)<br>(including<br>Agency) | Lost Time<br>Rate |  |  |  |
|                    |            |               |                               |                                                        |                   |  |  |  |
| 9.41%              | 0.00       | 0.00%         | 3.96                          | 9.42%                                                  | 2.10%             |  |  |  |
|                    |            |               |                               |                                                        |                   |  |  |  |
| -0.60%             | 0.00       | 0.00%         | -0.20                         | -0.60%                                                 | 3.75%             |  |  |  |
| 24.81%             | 3.00       | 90.09%        | -2.17                         | -65.17%                                                | 7.50%             |  |  |  |
| 18.65%             | 3.20       | 5.45%         | 7.74                          | 13.19%                                                 | 3.17%             |  |  |  |
| 22.46%             | 16.24      | 25.66%        | -2.03                         | -3.21%                                                 | 3.91%             |  |  |  |
|                    |            |               |                               |                                                        |                   |  |  |  |
| 19.31%             | 4.00       | 8.32%         | 5.28                          | 10.99%                                                 | 6.62%             |  |  |  |
| 15.50%             | 22.44      | 9.61%         | 13.76                         | 5.89%                                                  | 3.35%             |  |  |  |