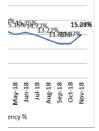

| 1.84%             |  |  |  |  |
| 83.14%             | 3.78       | 96.68%   | -0.53                         | -13.55%                                                | 0.65%             |  |  |  |  |
| -4.21%             | 0.00       | 0.00%    | -0.12                         | -4.21%                                                 | 1.86%             |  |  |  |  |
| 27.31%             | 0.65       | 3.53%    | 4.37                          | 23.76%                                                 | 2.24%             |  |  |  |  |

## November 2018

| 18.02% | 2.81 | 15.29% | 0.50 | 2.72% | 0.00% |
|--------|------|--------|------|-------|-------|
|        |      |        |      |       |       |
| 15.01% | 7.40 | 10.90% | 2.79 | 4.11% | 1.78% |





rapists: nd Actual



Chart 12. Occupational Therapists: Comparison of Starters and Leavers



Leavers FTE Starters FTE