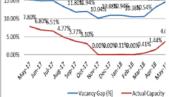

0.8214.1310.67% 10.8410.72%

76

83\$5.33\$5.55\$5.37\$5.99\$6.68%

01%4.20%<sup>4.38%</sup>3.77%<sup>5.04%5.96%5.89%</sup>

North With Base Spin Court Worth

Gap (%)