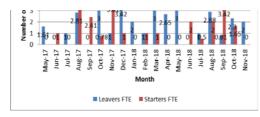

November 2018

as a percentage of

|          |             | Chart 4. ASC Social Workers: Comparison of Starters and<br>Leavers |  |
|----------|-------------|--------------------------------------------------------------------|--|
| of Staff | 5<br>4<br>3 | 45                                                                 |  |