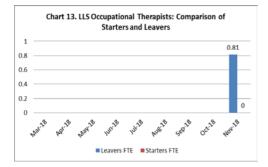

| Adult Services |                                            | 0.81 | 0.00 | 5.88% | 11.76% | 18.38 | 15.07 | 17.00 | 3.31  |
|----------------|--------------------------------------------|------|------|-------|--------|-------|-------|-------|-------|
|                | Living Service<br>Countywide<br>(Excluding |      |      |       |        |       |       |       |       |
| Adult Services | LLS)                                       | 0.00 | 0.00 | 0.00% | 2.42%  | 67.89 | 57.70 | 74.00 | 10.19 |