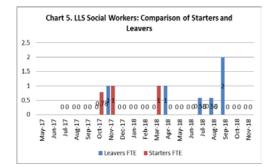

|                                | 0.00        | 0.00         | 0.00%            | 7.58%                        | 48.05           | 38.77           | 43.00                 | 9.28       |
| Adult Services<br>(Excluding<br>LLS) |                                                    |                                | 2           | 0            | 0.92%            | 10.66%                       | 233.52          | 197.32          | 218.00                | 36.20      |





|        | Chart 3. Social Workers: ASC and LLS Agency FTE :<br>Budgeted FTE |
|--------|-------------------------------------------------------------------|
| 16.00% | 14.1214.1214.20%                                                  |
| 14.00% | 11/0311.1010.8011.23% 11.68%<br>10.12%                            |











 $\sim$ 

10.00% 7.47%8.03%8.42%8.48%8.03%8.84%



|                    |            | November 2018 |                               |                                                        |                   |  |  |  |
|--------------------|------------|---------------|-------------------------------|--------------------------------------------------------|-------------------|--|--|--|
| Vacancy Gap<br>(%) | Agency FTE | Agency %      | Actual<br>Capacity<br>Gap FTE | Actual<br>Capacity<br>Gap (%)<br>(including<br>Agency) | Lost Time<br>Rate |  |  |  |
|                    |            |               |                               |                                                        |                   |  |  |  |
| 9.41%              | 0.00       | 0.00%         | 3.96