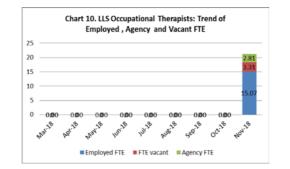

| Adult Services |                                            | 0.81 | 0.00 | 5.88% | 11.76% | 18.38 | 15.07 | 17.00 | 3.31  |
|----------------|--------------------------------------------|------|------|-------|--------|-------|-------|-------|-------|
|                | Living Service<br>Countywide<br>(Excluding |      |      |       |        |       |       |       |       |
| Adult Services | LLS)                                       | 0.00 | 0.00 | 0.00% | 2.42%  | 67.89 | 57.70 | 74.00 | 10.19 |