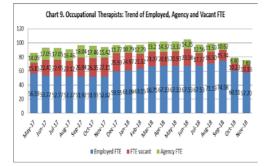

|  |
| Adult Services   | Independent<br>Living Service<br>Countywide | RIS                                                    | 0.00        | 0.00         | 0.00%            | 7.14%                        | 18.39           | 13.37           | 16.00                 | 5.02       |  |

| Adult Services |                                            | 0.81 | 0.00 | 5.88% | 11.76% | 18.38 | 15.07 | 17.00 | 3.31  |
|----------------|--------------------------------------------|------|------|-------|--------|-------|-------|-------|-------|
|                | Living Service<br>Countywide<br>(Excluding |      |      |       |        |       |       |       |       |
| Adult Services | LLS)                                       | 0.00 | 0.00 | 0.00% | 2.42%  | 67.89 | 57.70 | 74.00 | 10.19 |













|                    |            |          | November 2018                 |                                                        |                   |  |  |  |  |
|--------------------|------------|----------|-------------------------------|--------------------------------------------------------|-------------------|--|--|--|--|
| Vacancy Gap<br>(%) | Agency FTE | Agency % | Actual<br>Capacity<br>Gap FTE | Actual<br>Capacity<br>Gap (%)<br>(including<br>Agency) | Lost Time<br>Rate |  |  |  |  |
|                    |            |          |                               |                                                        |                   |  |  |  |  |
| -5.26%             | 0.00       | 0.00%    | -0.28                         | -5.30%