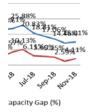

| 1.84%             |  |  |  |  |
| 83.14%             | 3.78       | 96.68%   | -0.53                         | -13.55%                                                | 0.65%             |  |  |  |  |
| -4.21%             | 0.00       | 0.00%    | -0.12                         | -4.21%                                                 | 1.86%             |  |  |  |  |
| 27.31%             | 0.65       | 3.53%    | 4.37                          | 23.76%                                                 | 2.24%             |  |  |  |  |

## November 2018

| 18.02% | 2.81 | 15.29% | 0.50 | 2.72% | 0.00% |
|--------|------|--------|------|-------|-------|
|        |      |        |      |       |       |
| 15.01% | 7.40 | 10.90% | 2.79 | 4.11% | 1.78% |





rapists: nd Actual



Chart 12. Occupational Therapists: Comparison of Starters and Leavers



Leavers FTE Starters FTE