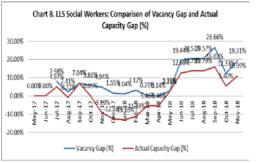

| 5.28                          | 10.99%                                                 | 6.62%             |  |  |  |
| 15.50%             | 22.44      | 9.61%         | 13.76                         | 5.89%                                                  | 3.35%             |  |  |  |

November 2018

as a percentage of

|          |             | Chart 4. ASC Social Workers: Comparison of Starters and<br>Leavers |  |
|----------|-------------|--------------------------------------------------------------------|--|
| of Staff | 5<br>4<br>3 | 45                                                                 |  |

0.8214.1310.67% 10.8410.72%





76



83\$5.33\$5.55\$5.37\$5.99\$6.68%

01%4.20%<sup>4.38%</sup>3.77%<sup>5.04%5.96%5.89%</sup>

North With Base Spin Court Worth

Gap (%)





## Adult Services Occupational Therapist Statistics

|                  |                                             |                                                        | apist otati |              |                  |                              |                 |                 |                       |            |  |
|------------------|---------------------------------------------|--------------------------------------------------------|-------------|--------------|------------------|------------------------------|-----------------|-----------------|-----------------------|------------|--|
| Business<br>Unit | Group                                       | Sub Team                                               | Leavers FTE | Starters FTE | Turnover<br>Rate | 12 Month<br>Tur