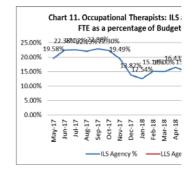

|        | Chart 3. Social Workers: ASC and LLS Agency FTE :<br>Budgeted FTE |
|--------|-------------------------------------------------------------------|
| 16.00% | 14.1214.1214.20%                                                  |
| 14.00% | 11/0311.1010.8011.23% 11.68%<br>10.12%                            |

 $\sim$ 

10.00% 7.47%8.03%8.42%8.48%8.03%8.84%

|                    |            | November 2018 |                               |                                                        |                   |  |  |  |
|--------------------|------------|---------------|-------------------------------|--------------------------------------------------------|-------------------|--|--|--|
| Vacancy Gap<br>(%) | Agency FTE | Agency %      | Actual<br>Capacity<br>Gap FTE | Actual<br>Capacity<br>Gap (%)<br>(including<br>Agency) | Lost Time<br>Rate |  |  |  |
|                    |            |               |                               |                                                        |                   |  |  |  |
| 9.41%              | 0.00       | 0.00%         | 3.96                          | 9.42%                                                  | 2.10%             |  |  |  |
|                    |            |               |                               |                                                        |                   |  |  |  |
| -0.60%             | 0.00       | 0.00%         | -0.20                         | -0.60%                                                 | 3.75%             |  |  |  |
| 24.81%             | 3.00       | 90.09%        | -2.17                         | -65.17%                                                | 7.50%             |  |  |  |
| 18.65%             | 3.20       | 5.45%         | 7.74                          | 13.19%                                                 | 3.17%             |  |  |  |
| 22.46%             | 16.24      | 25.66%        | -2.03                         | -3.21%                                                 | 3.91%             |  |  |  |
|                    |            |               |                               |                                                        |                   |  |  |  |
| 19.31%             | 4.00       | 8.32%         | 5.28                          | 10.99%                                                 | 6.62%             |  |  |  |
| 15.50%             | 22.44      | 9.61%         | 13.76                         | 5.89%                                                  | 3.35%             |  |  |  |