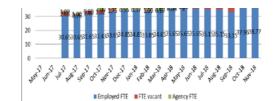

## **Adult Services Social Worker Statistics**

| Org                                  | anisation Det                                      | ails                           |             |              |                  |                              |                 |                 |                       |            |
|--------------------------------------|----------------------------------------------------|--------------------------------|-------------|--------------|------------------|------------------------------|-----------------|-----------------|-----------------------|------------|
| Business Unit                        | Group                                              | Team                           | Leavers FTE | Starters FTE | Turnover<br>Rate | 12 Month<br>Turnover<br>Rate | Budgeted<br>FTE | Employed<br>FTE | Employed<br>Headcount | Vacant FTE |
| Adult Services                       | Coastal Area<br>Operations                         | Southern<br>Area<br>Operations | 0.00        | 0.00         | 0.00%            | 8.57%                        | 42.04           | 38.08           | 42.00                 | 3.96       |
| Adult Services                       | Coastal Area<br>Operations                         | Western Area<br>Operations     | 0.00        | 0.00         | 0.00%            | 2.68%                        | 33.46           | 33.66           | 36.00                 | -0.20      |
| Adult Services                       | Independent<br>Living Service<br>Countywide        |                                | 0.00        | 0.00         | 0.00%            | 0.00%                        | 3.33            | 2.50            | 3.00                  | 0.83       |
| Adult Services                       | Adult Social<br>Care<br>Improvement<br>and Quality | Mental Health                  | 1.00        | 0.00         | 1.75%            | 19.81%                       | 58.68           | 47.74           | 57.00                 | 10.94      |
| Adult Services                       | Northern Area<br>Operations                        |                                | 1.00        | 0.00         | 1.92%            | 13.35%                       | 63.28           | 49.07           | 52.00                 | 14.21      |
| Adult Services                       | Life Long<br>Services                              |                                | 0.00        | 0.00         | 0.00%            | 7.58%                        | 48.05           | 38.77           | 43.00                 | 9.28       |
| Adult Services<br>(Excluding<br>LLS) |                                                    |                                | 2           | 0            | 0.92%            | 10.66%                       | 233.52          | 197.32          | 218.00                | 36.20      |