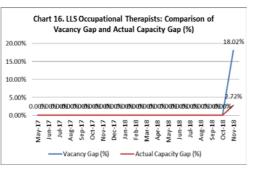

## November 2018

| 18.02% | 2.81 | 15.29% | 0.50 | 2.72% | 0.00% |
|--------|------|--------|------|-------|-------|
|        |      |        |      |       |       |
| 15.01% | 7.40 | 10.90% | 2.79 | 4.11% | 1.78% |